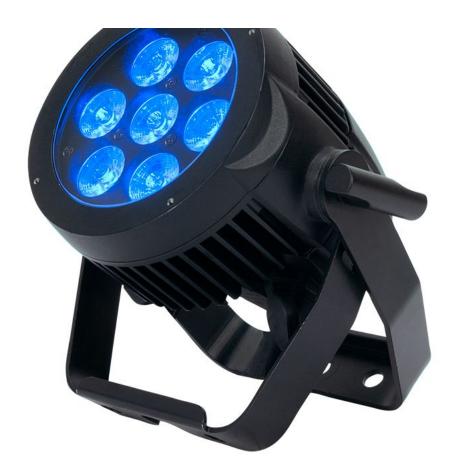

00000000

**Details** 

**Specifications** 

Light Source: 7 x 12-Watt RGBAW + UV LEDs (Red, Green, Blue, Amber, White & UV LED) - Rated at approximately 50,000 hrs.) Beam angle: 25-degree

LED pulse and strobe effect Electronic Dimming: 0 - 100% Supports RDM (Remote Devise Management)

Scissor Yoke & safety eye