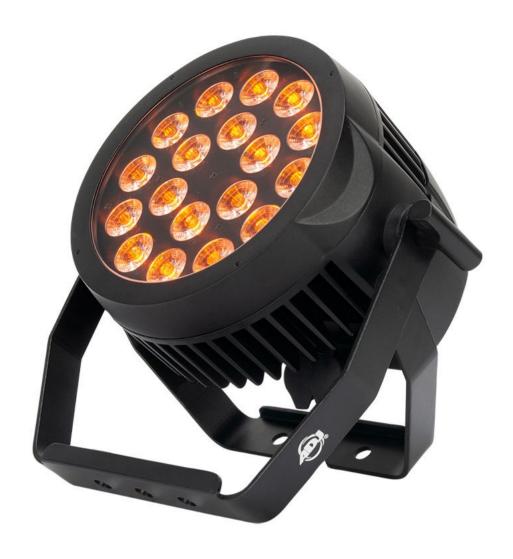

## Optical:

Light Source: 18 x 12-Watt RGBAW + UV LEDs (Red, Green, Blue, Amber, White & UV LED) - Rated at approximately 50,000 hrs.) Beam angle: 25-degree

#### eatures:

6 DMX Modes: 6, 6+, 9, 9+, 10, & 12-channel
5 Operational modes: Static Color Mode, RGBAW & UV Dimmer Mode, Program Mode, Sound Active
Mode and DMX Controlled
63 built-in Color Macros
Flicker Free operation (No flickering on camera)
5 selectable Dim Curves (Standard, Stage, TV,
Architectural & Theatre)
LED pulse and strobe effect
Electronic Dimming: 0 - 1000%
Supports RDM (Remote Devise Management)
Scissor Yoke & safety eye

### Connections:

IP65 PowerLock AC In/Out connections IP65 Data linkable via 5-pin XLR cables Daisy chain: 12 units (120V); 24 units (220V)

#### Control:

4-button, DMX digital display on rear panel

4 DMX Modes: 6, 7, 8, & 13-channel

Dimensions / Weight:

Dimensions (LxWxH): 13.25" x 9.25" x 11" / 336x233x279mm Weight: 13.5 lbs. / 6.1 kg.

**Certifications:**IP Rating: IP65 Outdoor Rated cETLus (Control # 4010765)